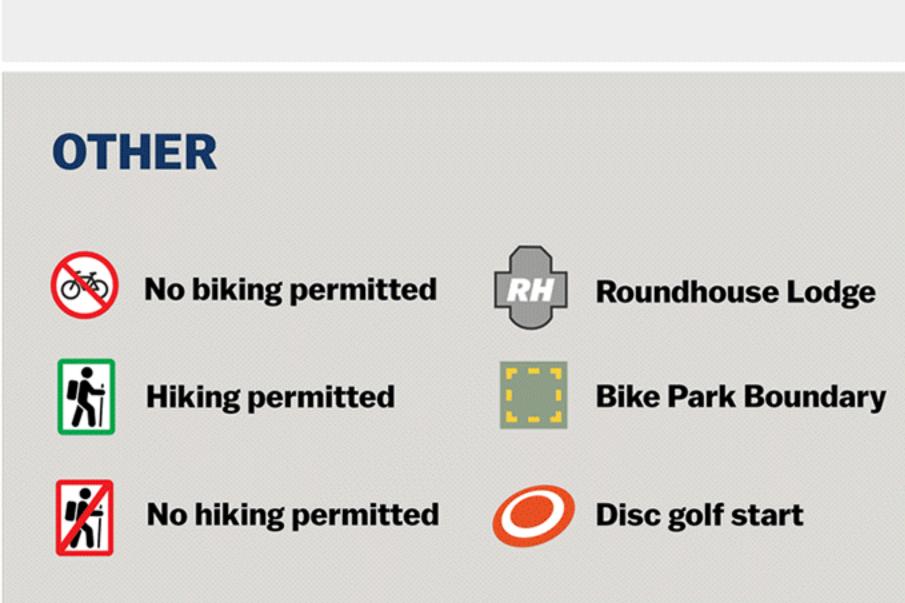

## **OTHER TRAILS**

**HIKING TRAIL** 

PAVED WALKING PATH

**FUTURE BIKE PARK TRAIL** 

New trails being built this summer include a blue jump trail, a black jump trail, and a double black technical trail.

|    | 1.  | Powderh   |
|----|-----|-----------|
| IV | 2.  | The Thirs |
|    | 3.  | The Inn a |
|    | 4.  | Solitude  |
| 4  | 5.  | St. Berna |
| 4  | 6.  | Honeyco   |
|    | 7.  | Canyon F  |
|    | 8.  | Stone Ha  |
|    | 9.  | The Villa |
|    | 10. | The Villa |
|    | 11. | Solitude  |
|    |     |           |