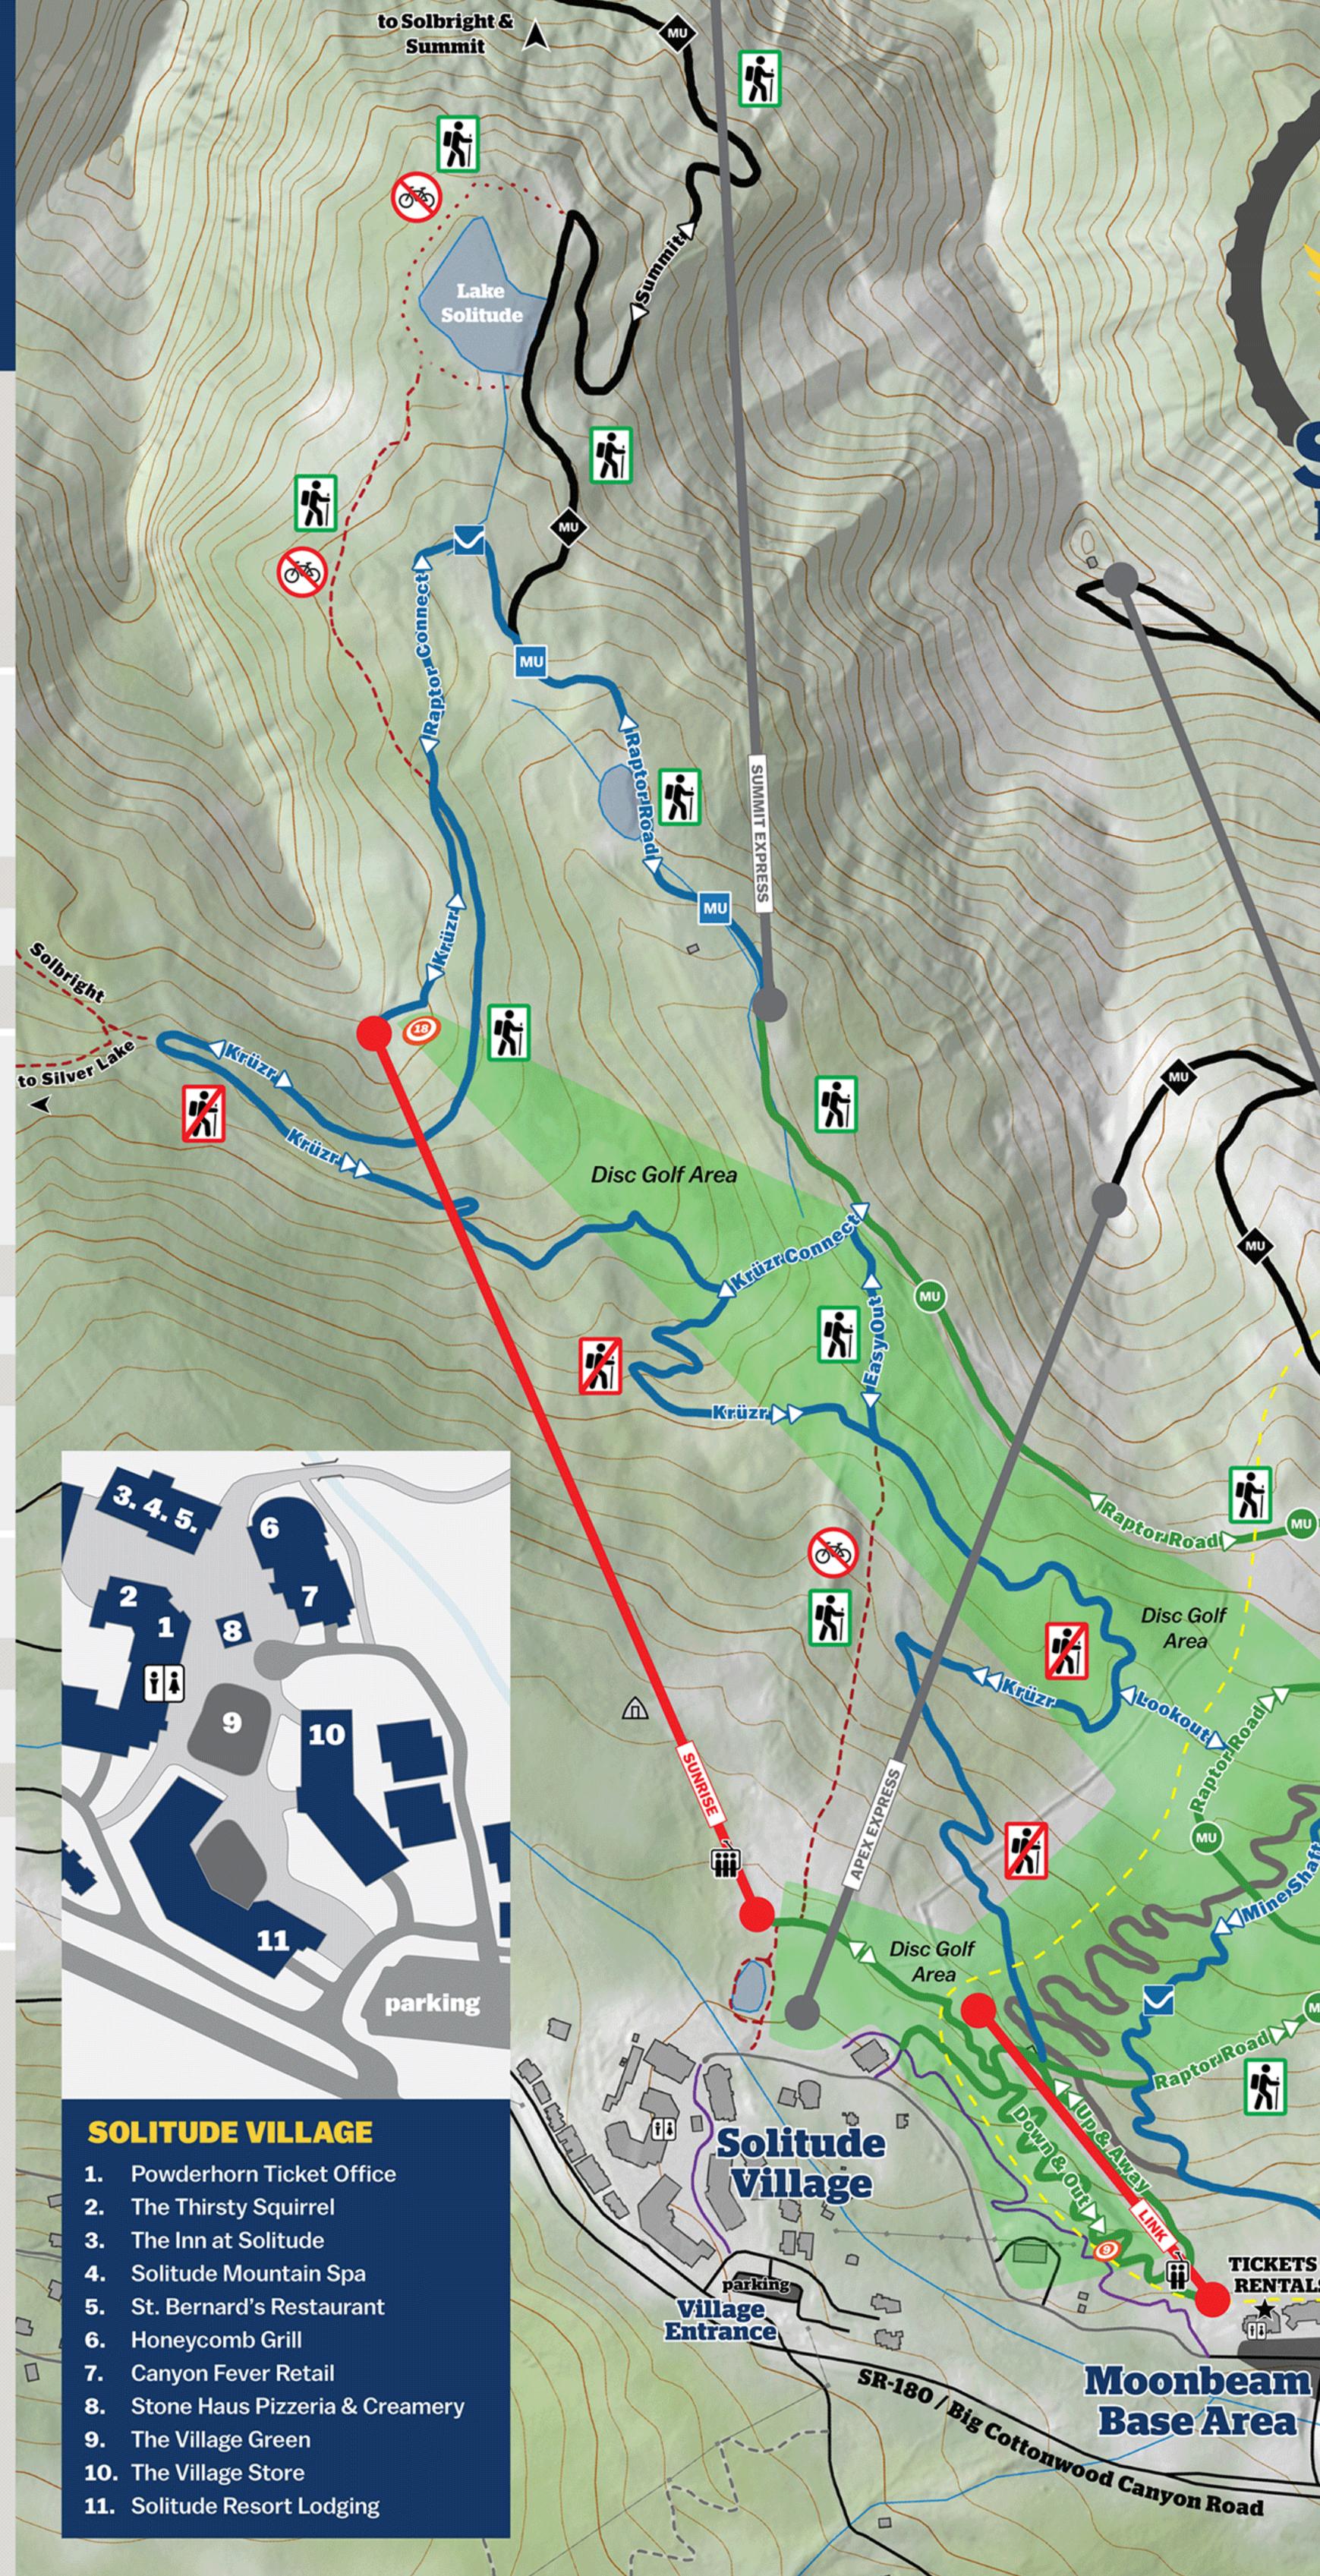

## 2024 SUMMER TRAILS

## **BIKE PARK TRAILS**

Downhill only. No hiking allowed.

| FREERIDE |                | TECH |   |
|----------|----------------|------|---|
|          | EASIEST        |      | 9 |
|          | DIFFICULT      |      |   |
|          | MOST DIFFICULT |      | * |

## **MULTI-USE TRAILS**

Road or trail with two-way traffic, open to both hiking and biking. Downhill traffic yield to uphill traffic.

| MU | EASIEST        |  |
|----|----------------|--|
| MU | DIFFICULT      |  |
|    | MOST DIFFICULT |  |

Downhill bike traffic is not permitted on Raptor Road below Roundhouse Lodge. Ride Bike Park Trails to the base area.

## **OTHER TRAILS**

**HIKING TRAIL** 

PAVED WALKING PATH

**FUTURE BIKE PARK TRAIL** 

New trails being built this summer include a blue jump trail, a black jump trail, and a double black technical trail.

|    | 1.  | Powderh   |
|----|-----|-----------|
| IV | 2.  | The Thirs |
|    | 3.  | The Inn a |
|    | 4.  | Solitude  |
| 4  | 5.  | St. Berna |
| 4  | 6.  | Honeyco   |
|    | 7.  | Canyon F  |
|    | 8.  | Stone Ha  |
|    | 9.  | The Villa |
|    | 10. | The Villa |
|    | 11. | Solitude  |
|    |     |           |

# Solitude **BIKE PARK**

VEaslerRidge

**Please report incidents:** 801.536.5753

After hours: dial 911

WATCH FOR SERVICE VEHICLES **ON ALL ROADS.** First aid service is available only during hours of lift operation.

Moonbeam Entrance

次

**Disc Golf** 

Area

MU

ĸ

**V** to Salt Lake City

Mother Lode

RaptorRoad

Mountain Patrol on duty when chairlifts are running.

WATCH FOR FLYING DISCS IN THE DISC GOLF AREA!